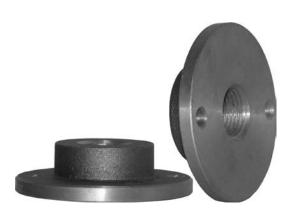

### **Description & Features:**

- Ideal for ventilation installations
- Lightweight aluminum construction for durable mounting
- Instrument connections available for both TIM and TBM thermometers
- 304 SS and 316 SS options available
- 5 year warranty

# **Applications:**

 Specially designed for heating and air conditioning ventilation systems in residential and commercial buildings and industrial plants

| Specifications         |                             |  |
|------------------------|-----------------------------|--|
| Material               | Aluminum                    |  |
| Thermometer Connection | 1-1/4"-18 UNEF or 1/2" NPTF |  |

### **Order Codes**

| Thermometer | Thermometer<br>Connection | Thermometer | Code   |
|-------------|---------------------------|-------------|--------|
| TIM Series  | 1-1/4"-18 UNEF            | 2 hala      | TDF100 |
| TBM Series  | 1/2" NPT                  | 2 hole      | TDF200 |