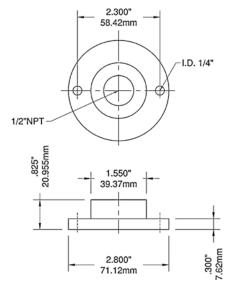

#### **TDF200**

### **Order Codes**

| Thermometer | Thermometer<br>Connection | Thermometer | Code   |
|-------------|---------------------------|-------------|--------|
| TIM Series  | 1-1/4"-18 UNEF            | 2 hala      | TDF100 |
| TBM Series  | 1/2" NPT                  | 2 hole      | TDF200 |

# **Applications:**

 Specially designed for heating and air conditioning ventilation systems in residential and commercial buildings and industrial plants

| Specifications         |                             |  |
|------------------------|-----------------------------|--|
| Material               | Aluminum                    |  |
| Thermometer Connection | 1-1/4"-18 UNEF or 1/2" NPTF |  |