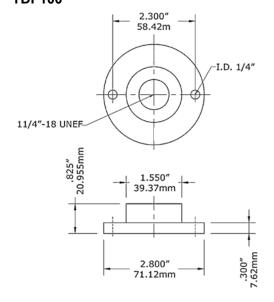

## **TDF100**

### **Order Codes**

| Thermometer | Thermometer<br>Connection | Thermometer | Code   |
|-------------|---------------------------|-------------|--------|
| TIM Series  | 1-1/4"-18 UNEF            | 2 hala      | TDF100 |
| TBM Series  | 1/2" NPT                  | 2 hole      | TDF200 |

# **Applications:**

 Specially designed for heating and air conditioning ventilation systems in residential and commercial buildings and industrial plants

| Specifications         |                             |  |
|------------------------|-----------------------------|--|
| Material               | Aluminum                    |  |
| Thermometer Connection | 1-1/4"-18 UNEF or 1/2" NPTF |  |