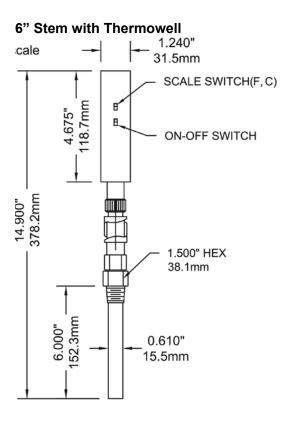

## **Applications:**

 New construction, plumbing, water lines, boilers, heating, ventilation and air conditioning

| Specifications Specifications   |                                                                                                                                                                                                                              |  |
|---------------------------------|------------------------------------------------------------------------------------------------------------------------------------------------------------------------------------------------------------------------------|--|
| Display                         | 2.55" x 4.67" (63.7mm x 116.7mm) solar powered display                                                                                                                                                                       |  |
| Housing                         | High impact ABS plastic housing with aluminum movable parts                                                                                                                                                                  |  |
| Lux Rating                      | 16 Lux                                                                                                                                                                                                                       |  |
| Sensing Element                 | Liquid                                                                                                                                                                                                                       |  |
| Stem Length                     | 3.5" (90mm), 6" (150mm)                                                                                                                                                                                                      |  |
| Connection / Thermowell         | 3/4" NPT, with brass thermowell standard, (SS optional)<br>1-1/4" UNEF swivel nut (without thermowell)                                                                                                                       |  |
| Temperature Range               | -50°F to 320°F (-45°C to 160°C)                                                                                                                                                                                              |  |
| Read Interval                   | Every 6 seconds                                                                                                                                                                                                              |  |
| Ambient Temperature             | 14°F to 150°F (-10°C to 65°C)                                                                                                                                                                                                |  |
| Process Temperature             | -50°F to 320°F (-45°C to 160°C)                                                                                                                                                                                              |  |
| Accuracy                        | ±1%                                                                                                                                                                                                                          |  |
| Enclosure Rating                | NEMA 5 / IP54                                                                                                                                                                                                                |  |
| Warning (brass thermowell only) | WARNING: This product can expose you to chemicals including lead, which is known to the State of California to cause cancer and birth defects or other reproductive harm. For more information go to www.P65Warnings.ca.gov. |  |

## Order Codes (products in bold are normally stock in North America)

| Stem/Ranges                                         | Code (Includes Thermowell) |
|-----------------------------------------------------|----------------------------|
| 3.5" (90mm) Stem (-50°F to 320°F or -45°C to 160°C) | TSD9ITSD                   |
| 6" (150mm) Stem (-50°F to 320°F or -45°C to 160°C)  | TSD9ITSD6                  |