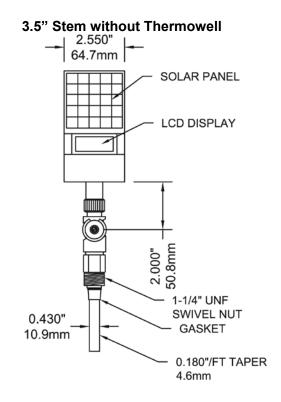

## **Applications:**

 New construction, plumbing, water lines, boilers, heating, ventilation and air conditioning

| Specifications Specifications   |                                                                                                                                                                                                                              |  |
|---------------------------------|------------------------------------------------------------------------------------------------------------------------------------------------------------------------------------------------------------------------------|--|
| Display                         | 2.55" x 4.67" (63.7mm x 116.7mm) solar powered display                                                                                                                                                                       |  |
| Housing                         | High impact ABS plastic housing with aluminum movable parts                                                                                                                                                                  |  |
| Lux Rating                      | 16 Lux                                                                                                                                                                                                                       |  |
| Sensing Element                 | Liquid                                                                                                                                                                                                                       |  |
| Stem Length                     | 3.5" (90mm), 6" (150mm)                                                                                                                                                                                                      |  |
| Connection / Thermowell         | 3/4" NPT, with brass thermowell standard, (SS optional)<br>1-1/4" UNEF swivel nut (without thermowell)                                                                                                                       |  |
| Temperature Range               | -50°F to 320°F (-45°C to 160°C)                                                                                                                                                                                              |  |
| Read Interval                   | Every 6 seconds                                                                                                                                                                                                              |  |
| Ambient Temperature             | 14°F to 150°F (-10°C to 65°C)                                                                                                                                                                                                |  |
| Process Temperature             | -50°F to 320°F (-45°C to 160°C)                                                                                                                                                                                              |  |
| Accuracy                        | ±1%                                                                                                                                                                                                                          |  |
| Enclosure Rating                | NEMA 5 / IP54                                                                                                                                                                                                                |  |
| Warning (brass thermowell only) | WARNING: This product can expose you to chemicals including lead, which is known to the State of California to cause cancer and birth defects or other reproductive harm. For more information go to www.P65Warnings.ca.gov. |  |

## Order Codes (products in bold are normally stock in North America)

| Stem/Ranges                                         | Code (Includes Thermowell) |
|-----------------------------------------------------|----------------------------|
| 3.5" (90mm) Stem (-50°F to 320°F or -45°C to 160°C) | TSD9ITSD                   |
| 6" (150mm) Stem (-50°F to 320°F or -45°C to 160°C)  | TSD9ITSD6                  |