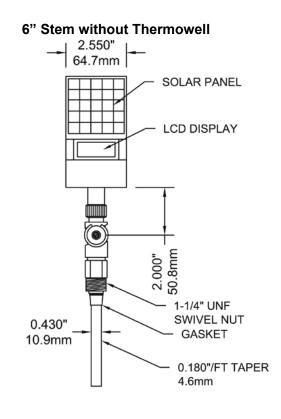

## **Applications:**

 New construction, plumbing, water lines, boilers, heating, ventilation and air conditioning

| Specifications Specifications   |                                                                                                                                                                                                                              |  |
|---------------------------------|------------------------------------------------------------------------------------------------------------------------------------------------------------------------------------------------------------------------------|--|
| Display                         | 2.55" x 4.67" (63.7mm x 116.7mm) solar powered display                                                                                                                                                                       |  |
| Housing                         | High impact ABS plastic housing with aluminum movable parts                                                                                                                                                                  |  |
| Lux Rating                      | 16 Lux                                                                                                                                                                                                                       |  |
| Sensing Element                 | Liquid                                                                                                                                                                                                                       |  |
| Stem Length                     | 3.5" (90mm), 6" (150mm)                                                                                                                                                                                                      |  |
| Connection / Thermowell         | 3/4" NPT, with brass thermowell standard, (SS optional)<br>1-1/4" UNEF swivel nut (without thermowell)                                                                                                                       |  |
| Temperature Range               | -50°F to 320°F (-45°C to 160°C)                                                                                                                                                                                              |  |
| Read Interval                   | Every 6 seconds                                                                                                                                                                                                              |  |
| Ambient Temperature             | 14°F to 150°F (-10°C to 65°C)                                                                                                                                                                                                |  |
| Process Temperature             | -50°F to 320°F (-45°C to 160°C)                                                                                                                                                                                              |  |
| Accuracy                        | ±1%                                                                                                                                                                                                                          |  |
| Enclosure Rating                | NEMA 5 / IP54                                                                                                                                                                                                                |  |
| Warning (brass thermowell only) | WARNING: This product can expose you to chemicals including lead, which is known to the State of California to cause cancer and birth defects or other reproductive harm. For more information go to www.P65Warnings.ca.gov. |  |