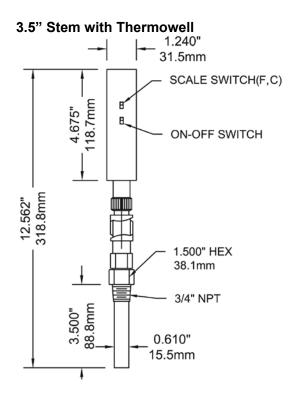

## **Applications:**

 New construction, plumbing, water lines, boilers, heating, ventilation and air conditioning

| Specifications Specifications   |                                                                                                                                                                                                                              |  |
|---------------------------------|------------------------------------------------------------------------------------------------------------------------------------------------------------------------------------------------------------------------------|--|
| Display                         | 2.55" x 4.67" (63.7mm x 116.7mm) solar powered display                                                                                                                                                                       |  |
| Housing                         | High impact ABS plastic housing with aluminum movable parts                                                                                                                                                                  |  |
| Lux Rating                      | 16 Lux                                                                                                                                                                                                                       |  |
| Sensing Element                 | Liquid                                                                                                                                                                                                                       |  |
| Stem Length                     | 3.5" (90mm), 6" (150mm)                                                                                                                                                                                                      |  |
| Connection / Thermowell         | 3/4" NPT, with brass thermowell standard, (SS optional)<br>1-1/4" UNEF swivel nut (without thermowell)                                                                                                                       |  |
| Temperature Range               | -50°F to 320°F (-45°C to 160°C)                                                                                                                                                                                              |  |
| Read Interval                   | Every 6 seconds                                                                                                                                                                                                              |  |
| Ambient Temperature             | 14°F to 150°F (-10°C to 65°C)                                                                                                                                                                                                |  |
| Process Temperature             | -50°F to 320°F (-45°C to 160°C)                                                                                                                                                                                              |  |
| Accuracy                        | ±1%                                                                                                                                                                                                                          |  |
| Enclosure Rating                | NEMA 5 / IP54                                                                                                                                                                                                                |  |
| Warning (brass thermowell only) | WARNING: This product can expose you to chemicals including lead, which is known to the State of California to cause cancer and birth defects or other reproductive harm. For more information go to www.P65Warnings.ca.gov. |  |

## Order Codes (products in bold are normally stock in North America)

| Stem/Ranges                                         | Code (Includes Thermowell) |
|-----------------------------------------------------|----------------------------|
| 3.5" (90mm) Stem (-50°F to 320°F or -45°C to 160°C) | TSD9ITSD                   |
| 6" (150mm) Stem (-50°F to 320°F or -45°C to 160°C)  | TSD9ITSD6                  |