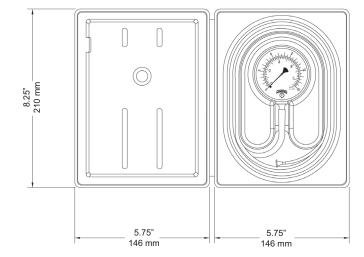

| Case and Accessory Specifications |                                                                                               |  |
|-----------------------------------|-----------------------------------------------------------------------------------------------|--|
| Tube Nipple                       | Rubber: 0.256" (6.5mm) ID x 0.472"<br>(12mm) OD x 1.339" (34mm)<br>1/8" NPTM x 1/4" hose barb |  |
| Case Material                     | Plastic blow molded: 5.75" x 8.25" (146mm x 210mm)                                            |  |
| Hose Tube                         | Rubber: 3' (91cm) in length; 0.197" (5mm) ID x 0.315" (8mm) OD                                |  |
| Accessory                         | Easy to install clamp                                                                         |  |