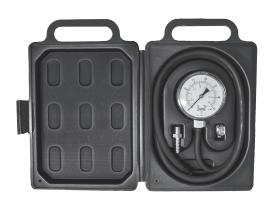

## **Description & Features:**

- Low pressure gauge built into protective case for ease in use and durability
- Sensitive diaphragm gauge available in 3 pressure ranges
- Re-zero with external recalibration screw (PLT35 only)
- Easier to use than a manometer
- Plastic blow molded case for added durability
- Sleek design featuring secure latch
- Facilitates safe handling
- ASME B40.100 compliant
- CRN registered
- 5 year warranty

| Case and Accessory Specifications |                                                                                               |  |
|-----------------------------------|-----------------------------------------------------------------------------------------------|--|
| Tube Nipple                       | Rubber: 0.256" (6.5mm) ID x 0.472"<br>(12mm) OD x 1.339" (34mm)<br>1/8" NPTM x 1/4" hose barb |  |
| Case Material                     | Plastic blow molded: 5.75" x 8.25" (146mm x 210mm)                                            |  |
| Hose Tube                         | Rubber: 3' (91cm) in length; 0.197" (5mm) ID x 0.315" (8mm) OD                                |  |
| Accessory                         | Easy to install clamp                                                                         |  |