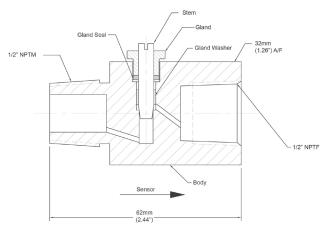

# 1/2" NPT

| Description  | SS     | Brass |  |
|--------------|--------|-------|--|
| Gland Seal   | PTFE   |       |  |
| Stem         | 316 SS | Brass |  |
| Gland        | 316 SS | Brass |  |
| Gland Washer | 316 SS | Brass |  |
| Body         | 316 SS | Brass |  |