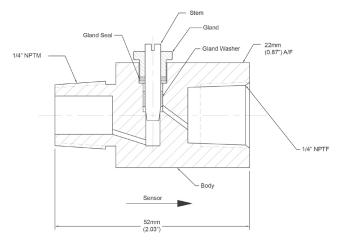

# 1/4" NPT

| Description  | SS     | Brass |  |
|--------------|--------|-------|--|
| Gland Seal   | PTFE   |       |  |
| Stem         | 316 SS | Brass |  |
| Gland        | 316 SS | Brass |  |
| Gland Washer | 316 SS | Brass |  |
| Body         | 316 SS | Brass |  |