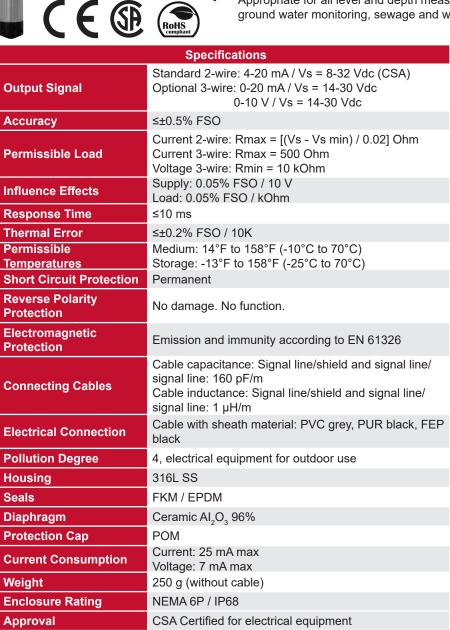

## **General Purpose Submersible Transmitter**

## **Description & Features:**

- Designed for continuous level measurement in water or wastewater (thin film)
- · Good linearity for long term stability
- Available ranges up to 300 psi
- Wide range of mechanical and electrical connections
- ±0.5% accuracy
- NEMA 6P / IP68. Approved for outdoor use
- CE, ROHs Compliant all models
- CSA approved 4 20mA, 2 wire output
- Customizable
- 5 year warranty

## **Applications:**

Appropriate for all level and depth measurement applications including open tanks, ground water monitoring, sewage and water treatment facilities

EMC directive: 2004/108/EC