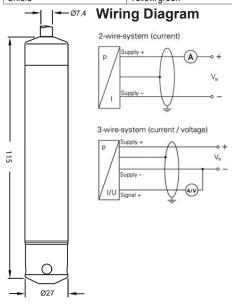

| Pin Configuration      |                           |  |  |
|------------------------|---------------------------|--|--|
| Electrical Connection  | Cable Colours (DIN 47100) |  |  |
| Supply +               | White                     |  |  |
| Supply -               | Brown                     |  |  |
| Signal + (only 3-wire) | Green                     |  |  |
| Shield                 | Yellow/green              |  |  |

Note: Measurements are in mm. Cable not included (specify type and length)

Note: Cable with integrated air tube for atomospheric pressure refill

**CE Conformity**