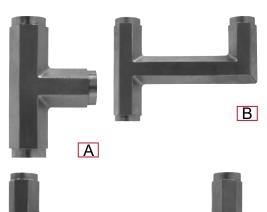

## **Description & Features:**

- Robust tees for isolation ring assembly
- 316 SS construction with 1/4" or 1/2" NPTF instrument connections and a 1/2" NPTF process connection
- Ideal for installing pressure gauges with other instruments for full functionality

## B Applications:

Water treatment facilities and other slurry environments where isolation rings are installed and more than one pressure instrument is required (eg. pressure gauge with pressure switch or transmitter)

| Specifications         |                         |  |
|------------------------|-------------------------|--|
| Material               | 316 SS                  |  |
| Connections            | 2 instrument, 1 process |  |
| Instrument Connections | 1/4" or 1/2" NPTF       |  |
| Process Connection     | 1/2" NPTF               |  |