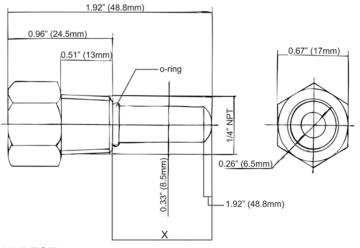

## Order Codes (products in bold are normally stock in North America)

| Stem Length    | Maximum<br>Extension (X) | Instrument & Pipe<br>NPT Connection | Code   |
|----------------|--------------------------|-------------------------------------|--------|
| 1.92" (48.8mm) | 1.3" (33.8mm)            | 1/4"                                | TST025 |
| 2.65" (67.3mm) | 1.6" (41.5mm)            | 1/2"                                | TST050 |

## 1/4" TST025

1/2" TST050