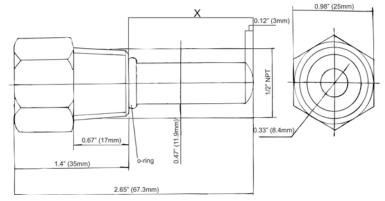

## Order Codes (products in bold are normally stock in North America)

| Stem Length    | Maximum<br>Extension (X) | Instrument & Pipe<br>NPT Connection | Code   |
|----------------|--------------------------|-------------------------------------|--------|
| 1.92" (48.8mm) | 1.3" (33.8mm)            | 1/4"                                | TST025 |
| 2.65" (67.3mm) | 1.6" (41.5mm)            | 1/2"                                | TST050 |

## 1/4" TST025

1/2" TST050