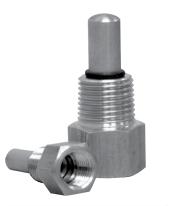

# Tridicator Shut-off Thermowell **TST**

## **Description & Features:**

- Spring loaded allowing TST to stay open when tridicator is installed. Once tridicator is removed thermowell closes preventing media from exiting the system
- Minimizes system downtime with quick instrument replacement
- CRN registered
- Up to 250 psi pressure rating (matching TTD Tridicator)
- 5 year warranty